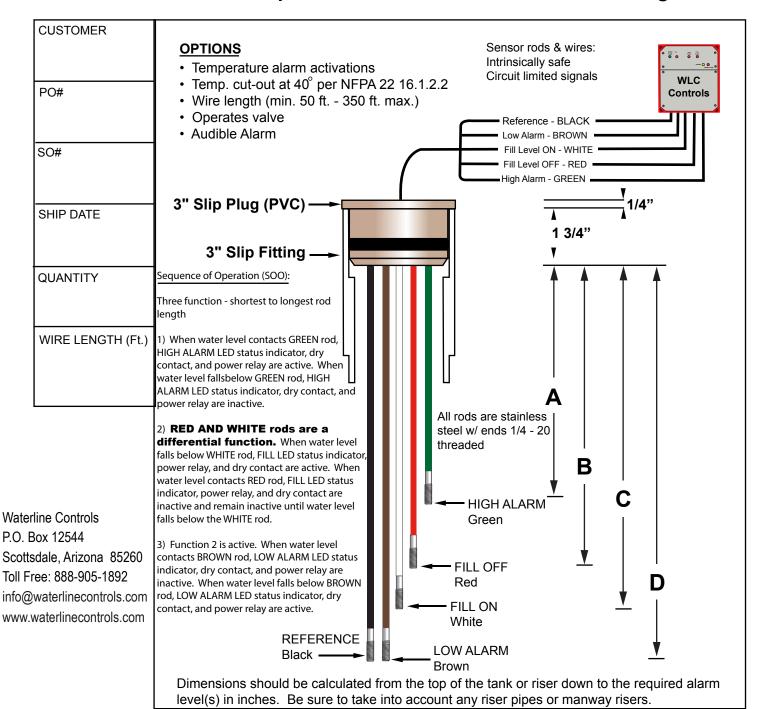

## Simplex Water Level Fill Control w/ Low & High Alarms

|        |                   |       | LENGTHS |        |  |
|--------|-------------------|-------|---------|--------|--|
| SENSOR |                   | St    | andard  | Custom |  |
| Green  | HIGH ALARM        | Α     | 10 3/8" |        |  |
| Red    | FILL STOP         | В     | 14 7/8" |        |  |
| White  | FILL START        | С     | 16 3/8" |        |  |
| Brown  | LOW ALARM         | D     | 17"     |        |  |
| Black  | same length as lo | ngest | rod     |        |  |
| I      |                   |       |         |        |  |

Optional temperature rod same length or 1" longer than longest rod

Fill Custom in as needed

| Name:                                                |
|------------------------------------------------------|
| Company:                                             |
| Signature:                                           |
| Date:                                                |
| Ciamphus is appuised to sologo mandust to mandustion |