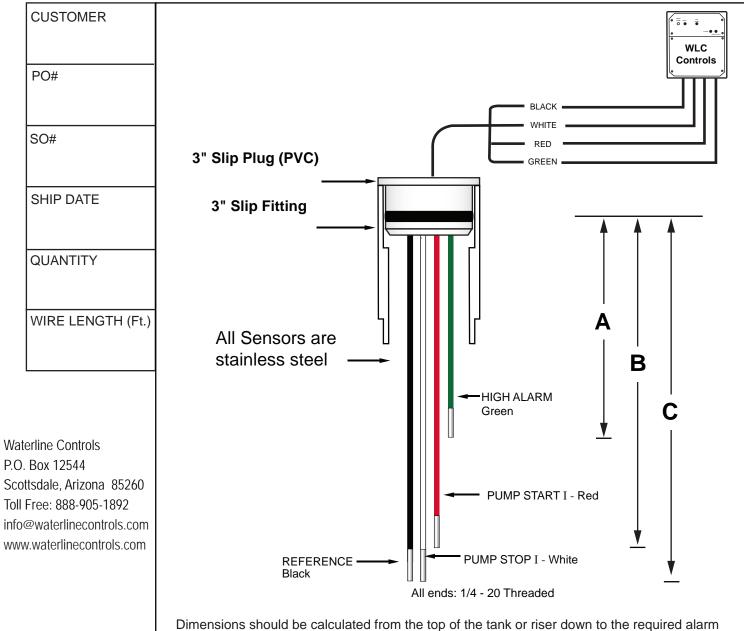

## SENSOR APPROVAL SHEET

level(s) in inches. Be sure to take into account any riser pipes or manway risers.

| SENSOR |              | STANDARD LENGTHS            |          |
|--------|--------------|-----------------------------|----------|
| Green  | High         | Α                           | 10 3/8"  |
| Red    | Pump Start I | В                           | 14 "     |
| White  | Pump Stop I  | С                           | 15 1/2"" |
| Black  | Reference    | Same length as longest rod. |          |