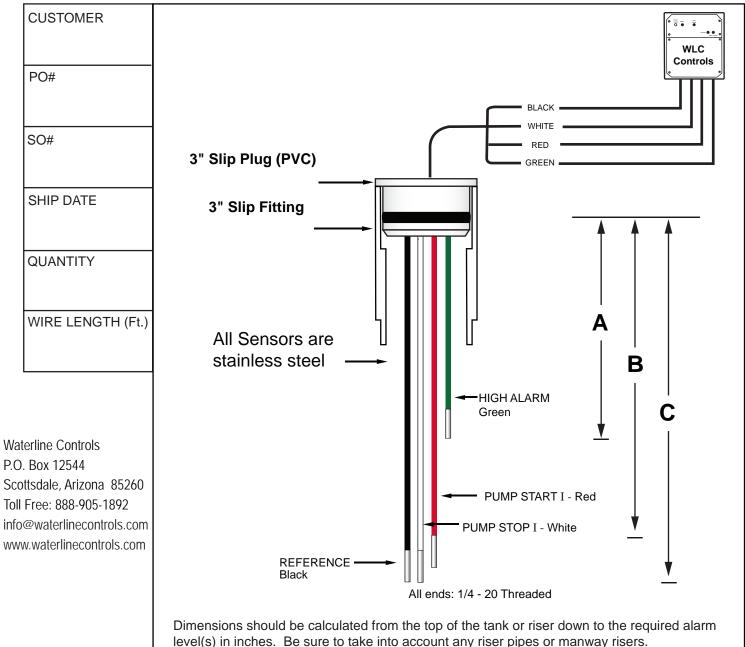

## **SENSOR APPROVAL SHEET**

| SENSOR |              | LENGTHS |                            |
|--------|--------------|---------|----------------------------|
| Green  | High         | Α       |                            |
| Red    | Pump Start I | В       |                            |
| White  | Pump Stop I  | С       |                            |
| Black  | Reference    | S       | ame length as longest rod. |