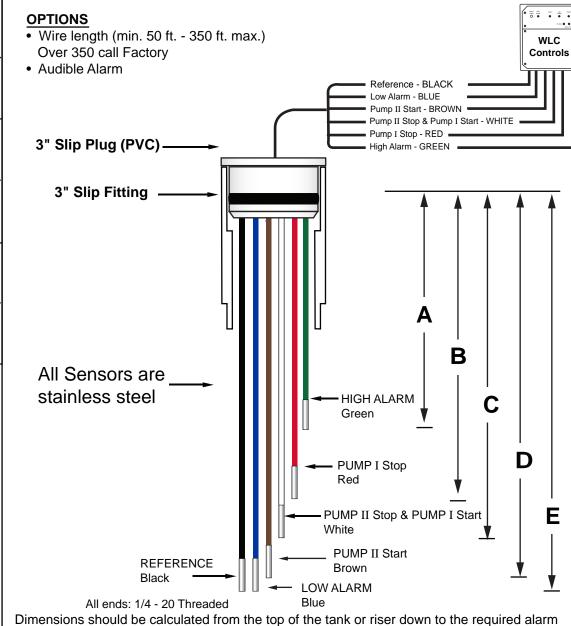

| SENSOR |                             | STANDARD LENGTHS |         |  |
|--------|-----------------------------|------------------|---------|--|
| Green  | High Alarm                  | Α                | 10 3/8" |  |
| Red    | Pump I Stop                 | В                | 14"     |  |
| White  | Pump II Stop & Pump I Start | С                | 15 1/2" |  |
| Brown  | Pump II Start               | D                | 16 3/8" |  |
| Blue   | Low Alarm                   | Ε                | 17"     |  |
| Black  | Same length as longest rod  |                  |         |  |

level(s) in inches. Be sure to take into account any riser pipes or manway risers.