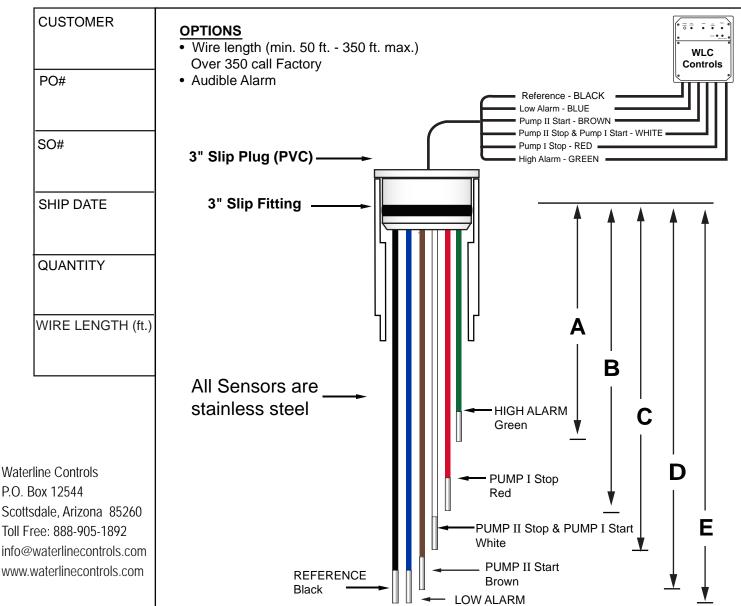

## **SENSOR APPROVAL SHEET**

Waterline Controls
P.O. Box 12544
Scottsdale, Arizona 85260
Toll Free: 888-905-1892
info@waterlinecontrols.com
www.waterlinecontrols.com

level(s) in inches. Be sure to take into account any riser pipes or manway risers.

## **SENSOR APPROVAL SHEET**

All ends: 1/4 - 20 Threaded

| SENSOR |                             | LENGTHS |  |
|--------|-----------------------------|---------|--|
| Green  | High Alarm                  | Α       |  |
| Red    | Pump I Stop                 | В       |  |
| White  | Pump II Stop & Pump I Start | С       |  |
| Brown  | Pump II Start               | D       |  |
| Blue   | Low Alarm                   | Е       |  |
| Black  | Same length as longest rod  |         |  |

level(s) in inches. Be sure to take into account any riser pipes or manway risers.