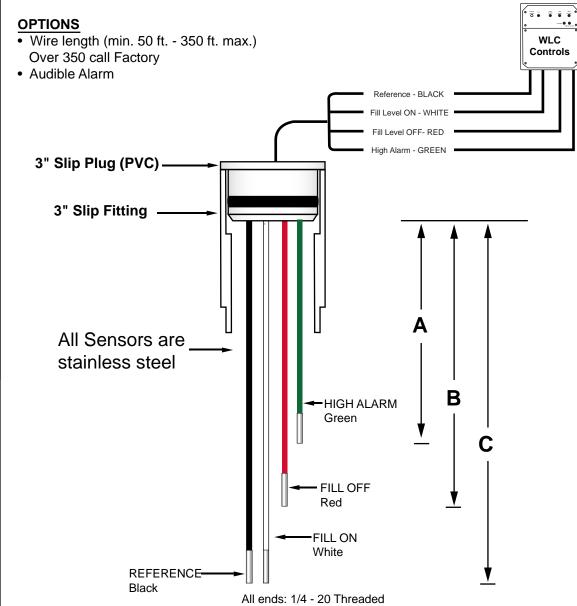

Dimensions should be calculated from the top of the tank or riser down to the required alarm level(s) in inches. Be sure to take into account any riser pipes or manway risers.

| SENSOR |                            | STANDARD LENGTHS |         |
|--------|----------------------------|------------------|---------|
| Green  | HIGH (Alarm)               | A                | 10 3/8" |
| Red    | OFF (Fill)                 | В                | 15 1/2" |
| White  | ON (Fill)                  | C                | 17"     |
| Black  | same length as longest rod |                  |         |

## SUBMITTAL WLC-4000 Custom Sensor Lengths

| SENSOR |                            | LENGTHS |  |
|--------|----------------------------|---------|--|
| Green  | HIGH (Alarm)               | A       |  |
| Red    | OFF (Fill)                 | В       |  |
| White  | ON (Fill)                  | C       |  |
| Black  | same length as longest rod |         |  |