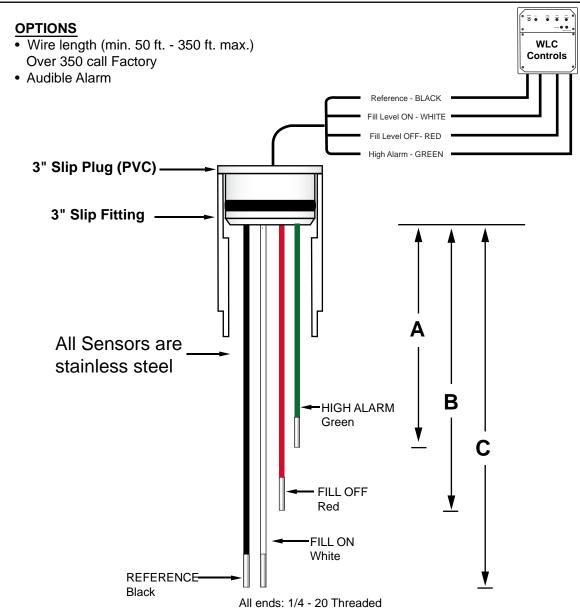

Dimensions should be calculated from the top of the tank or riser down to the required alarm level(s) in inches. Be sure to take into account any riser pipes or manway risers.

| SENSOR |                            | STANDARD LENGTHS |         |
|--------|----------------------------|------------------|---------|
| Green  | HIGH (Alarm)               | A                | 10 3/8" |
| Red    | OFF (Fill)                 | В                | 15 1/2" |
| White  | ON (Fill)                  | C                | 17"     |
| Black  | same length as longest rod |                  |         |

## SUBMITTAL WLC-4000 Custom Sensor Lengths

| SENSOR |                            | LENGTHS |  |
|--------|----------------------------|---------|--|
| Green  | HIGH (Alarm)               | A       |  |
| Red    | OFF (Fill)                 | В       |  |
| White  | ON (Fill)                  | C       |  |
| Black  | same length as longest rod |         |  |