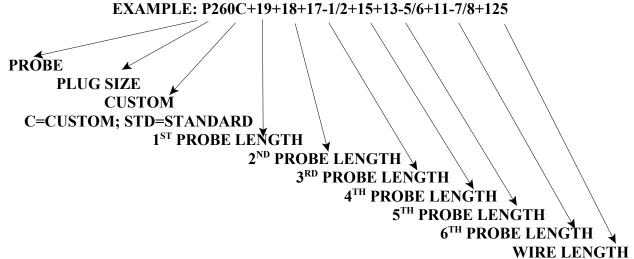

<sup>\*</sup> THE STANDARD WIRE LENGTHS ARE: 50 FEET; 1000 FEET; 150 FEET & 200 FEET SPECIFY THE LENGTH NEEDED.

FOR A PART WITH CUSTOM PROBE LENGTHS USE THE FOLLOWING NUMBERING SYSTEM.

| P2C                |  |  |  |  |  |  |  |  |  |  |  |  |
|--------------------|--|--|--|--|--|--|--|--|--|--|--|--|
| FOR A 2" PLUG SIZE |  |  |  |  |  |  |  |  |  |  |  |  |
| P3C                |  |  |  |  |  |  |  |  |  |  |  |  |

FOR A 3" PLUG SIZE

THE EXAMPLE IS FOR A 2" PLUG CUSTOM WITH THE PROBE LENGTHS SHOWN AND 125 FEET OF WIRE. FOR A STANDARD PROBE ONLY THE FIRST 6 CHARACTERS AND THE WIRE LENGTH ARE REQUIRED; ie: P360std+100.