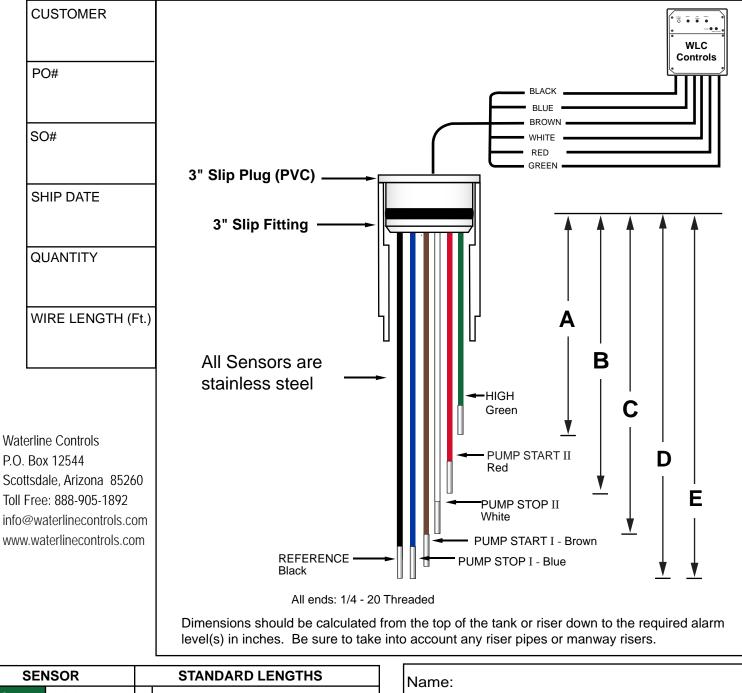

## SENSOR APPROVAL SHEET

| SENSOR |               |    | STANDARD LENGTHS           |  |
|--------|---------------|----|----------------------------|--|
| Green  | High          | Α  | 10 3/8"                    |  |
| Red    | Pump Start II | В  | 14"                        |  |
| White  | Pump Stop II  | С  | 15 1/2"                    |  |
| Brown  | Pump Start I  | D  | 16 3/8"                    |  |
| Blue   | Pump Stop I   | Е  | 17"                        |  |
| Black  | Reference     | Sa | ame length as longest rod. |  |

© SDI 2016

Company:

Signature:

Date: