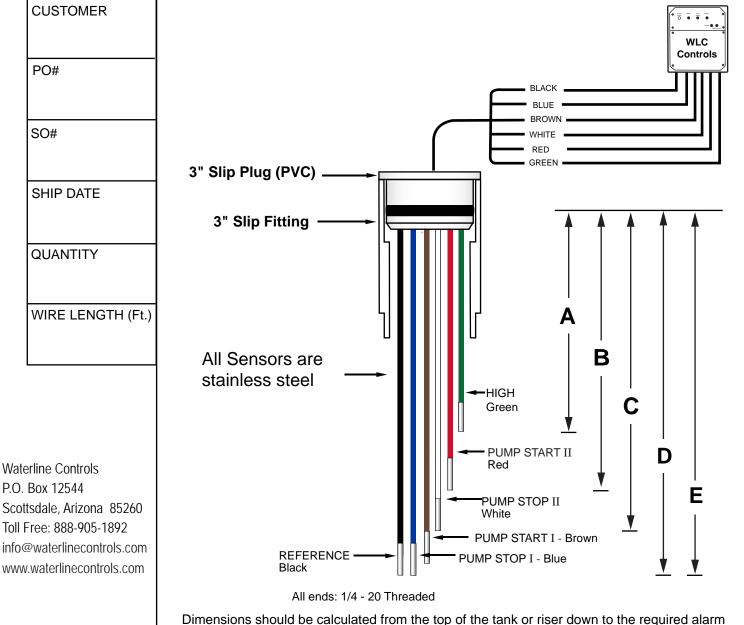

## SENSOR APPROVAL SHEET

level(s) in inches. Be sure to take into account any riser pipes or manway risers.

| SENSOR |               | STANDARD LENGTHS |                            |
|--------|---------------|------------------|----------------------------|
| Green  | High          | Α                |                            |
| Red    | Pump Start II | в                |                            |
| White  | Pump Stop II  | С                |                            |
| Brown  | Pump Start I  | D                |                            |
| Blue   | Pump Stop I   | Е                |                            |
| Black  | Reference     | Sa               | ame length as longest rod. |

| Name:      |  |
|------------|--|
| Company:   |  |
| Signature: |  |
| Date:      |  |
|            |  |