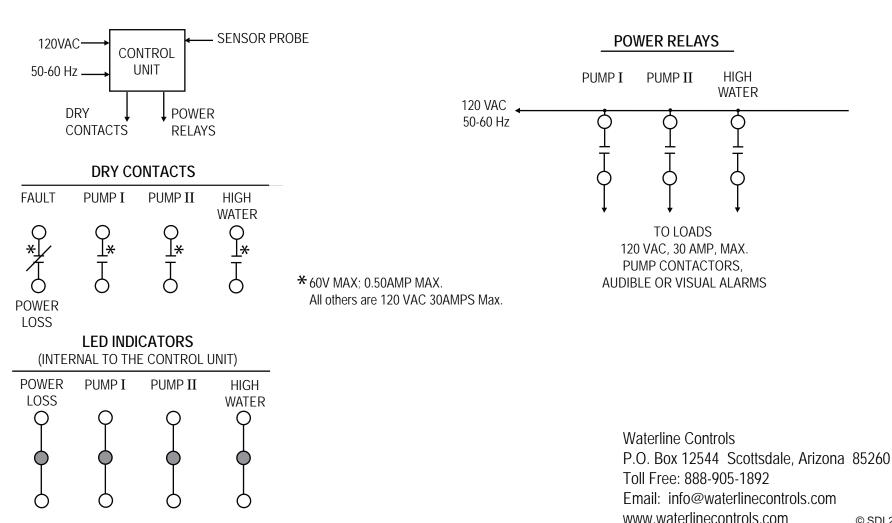

## PRODUCT FUNCTION TRUTH TABLE

| MODEL   | BMS DRY CONTACTS |               |         |               |        |              | POWER RELAY |               |        | SELF |
|---------|------------------|---------------|---------|---------------|--------|--------------|-------------|---------------|--------|------|
|         | FAULT            | POWER<br>LOSS | PUMP II | HIGH<br>ALARM | PUMP I | BAS<br>WIRES | PUMP II     | HIGH<br>ALARM | PUMP I | TEST |
| WLC9100 | Х                | x             | х       | х             | Х      | 8            | х           | Х             | х      | Х    |