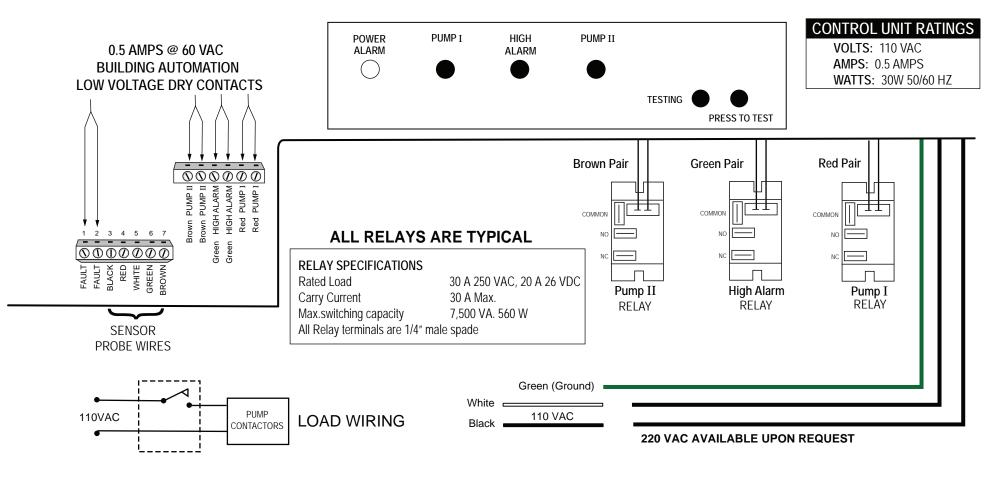

## PRODUCT FUNCTION TRUTH TABLE

| MODEL   | BMS DRY CONTACTS |               |         |               |        |              | POWER RELAY |               |        | SELF |
|---------|------------------|---------------|---------|---------------|--------|--------------|-------------|---------------|--------|------|
|         | FAULT            | POWER<br>LOSS | PUMP II | HIGH<br>ALARM | PUMP I | BAS<br>WIRES | PUMP II     | HIGH<br>ALARM | PUMP I | TEST |
| WLC9100 | Х                | x             | х       | х             | Х      | 8            | х           | Х             | х      | Х    |