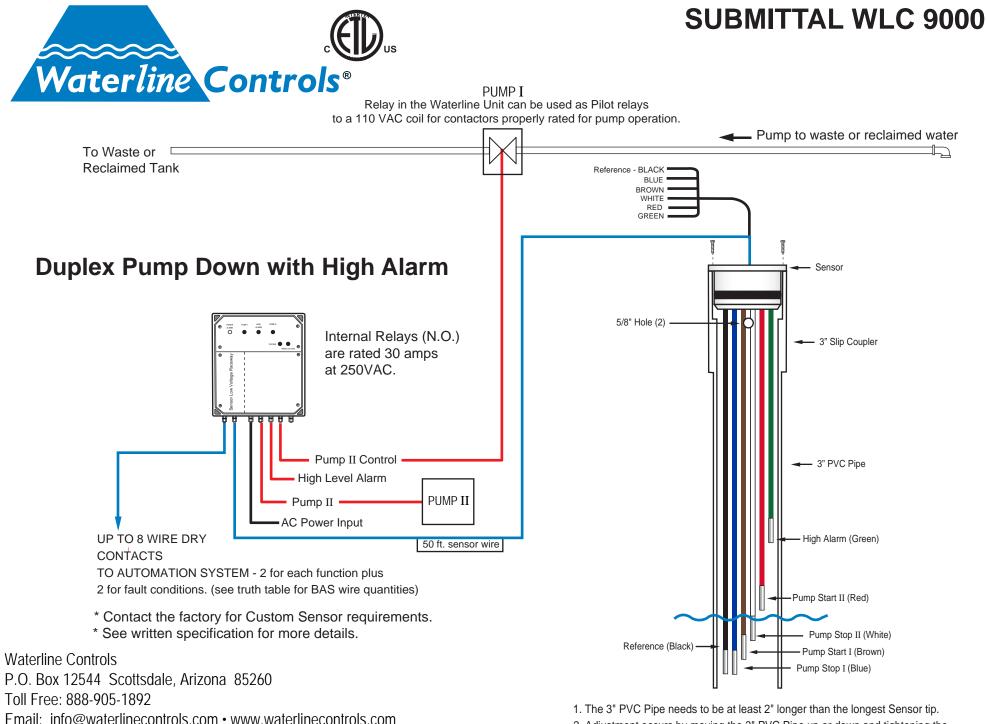

## SUBMITTAL WLC-9000 FUNCTIONAL WIRING DIAGRAM

**Duplex Pump Down with High Alarm** 

(Total Dry Contacts)

## **Duplex Pump Down with High Alarm**

Waterline Controls P.O. Box 12544 Scottsdale, Arizona 85260 Toll Free: 888-905-1892 Email: info@waterlinecontrols.com www.waterlinecontrols.com

2. Adjustment occurs by moving the 3" PVC Pipe up or down and tightening the clamp so it rests on the Custom Fitting.