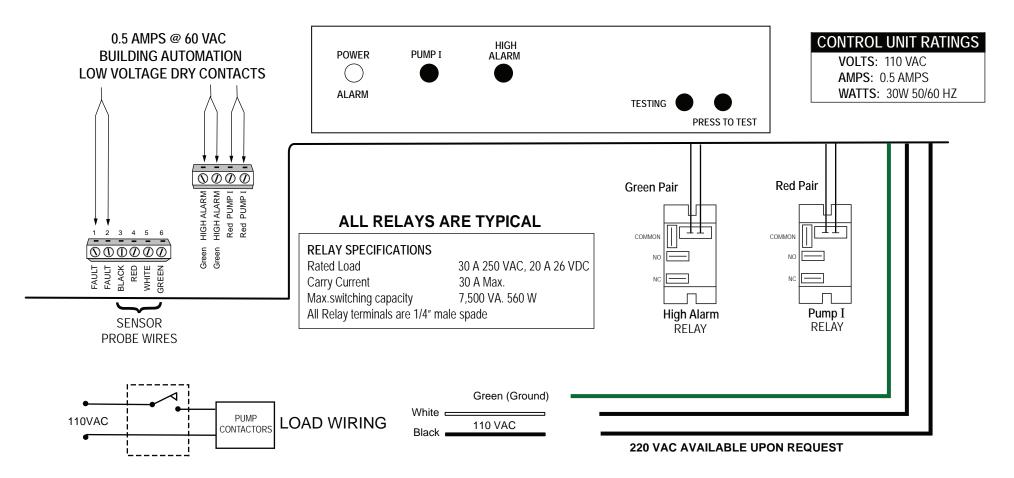

## SUBMITTAL WLC-8000 FUNCTIONAL WIRING DIAGRAM

Simplex Pump Down with High Alarm (Total Dry Contacts)

## Simplex Pump Down with High Alarm

## **PRODUCT FUNCTION TRUTH TABLE**

| MODEL   | BMS DRY CONTACTS |               |               |        |              | POWER RELAY   |        | 0515         |
|---------|------------------|---------------|---------------|--------|--------------|---------------|--------|--------------|
|         | FAULT            | POWER<br>LOSS | HIGH<br>ALARM | PUMP I | BAS<br>WIRES | HIGH<br>ALARM | PUMP I | SELF<br>TEST |
| WLC8000 | Х                | Х             | Х             | Х      | 6            | х             | Х      | Х            |