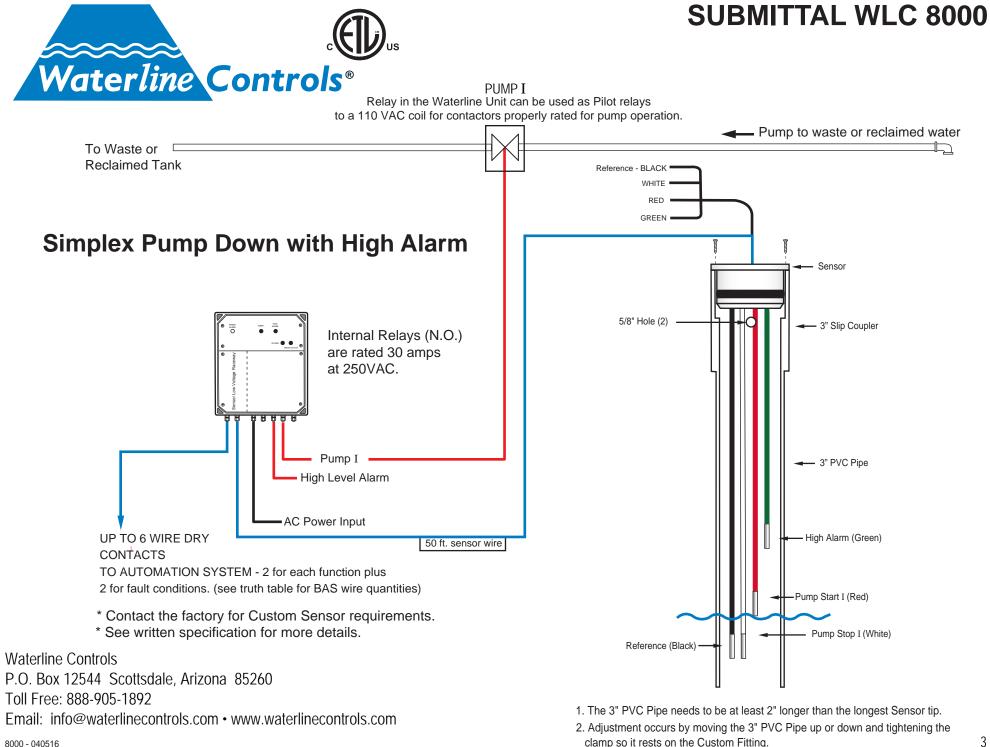

## SUBMITTAL WLC-8000 FUNCTIONAL WIRING DIAGRAM

Simplex Pump Down with High Alarm (Total Dry Contacts)

## Simplex Pump Down with High Alarm

## **PRODUCT FUNCTION TRUTH TABLE**

| MODEL   | BMS DRY CONTACTS |               |               |        |              | POWER RELAY   |        | 0515         |
|---------|------------------|---------------|---------------|--------|--------------|---------------|--------|--------------|
|         | FAULT            | POWER<br>LOSS | HIGH<br>ALARM | PUMP I | BAS<br>WIRES | HIGH<br>ALARM | PUMP I | SELF<br>TEST |
| WLC8000 | Х                | Х             | Х             | Х      | 6            | х             | Х      | Х            |

8000 - 040516

Waterline Controls® P.O. Box 12544 Scottsdale, Arizona 85260 Toll Free: 888-905-1892 Email: info@waterlinecontrols.com www.waterlinecontrols.com