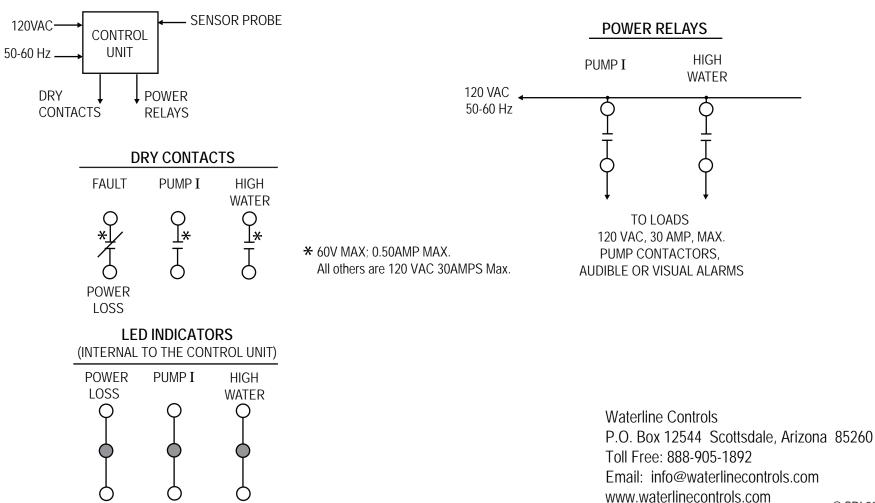

## SUBMITTAL WLC-8000 FUNCTIONAL WIRING DIAGRAM

Simplex Pump Down with High Alarm (Total Dry Contacts)

## Simplex Pump Down with High Alarm