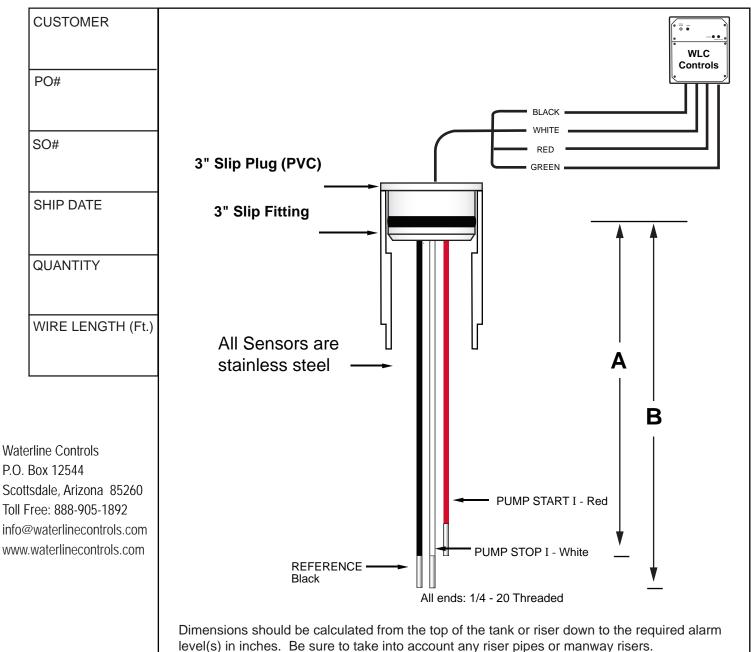

## SUBMITTAL WLC 7000 Custom Sensor Lengths

## **SENSOR APPROVAL SHEET**

| SENSOR |              | STANDARD LENGTHS |                            |
|--------|--------------|------------------|----------------------------|
| Red    | Pump Start I | Α                |                            |
| White  | Pump Stop I  | В                |                            |
| Black  | Reference    | S                | ame length as longest rod. |