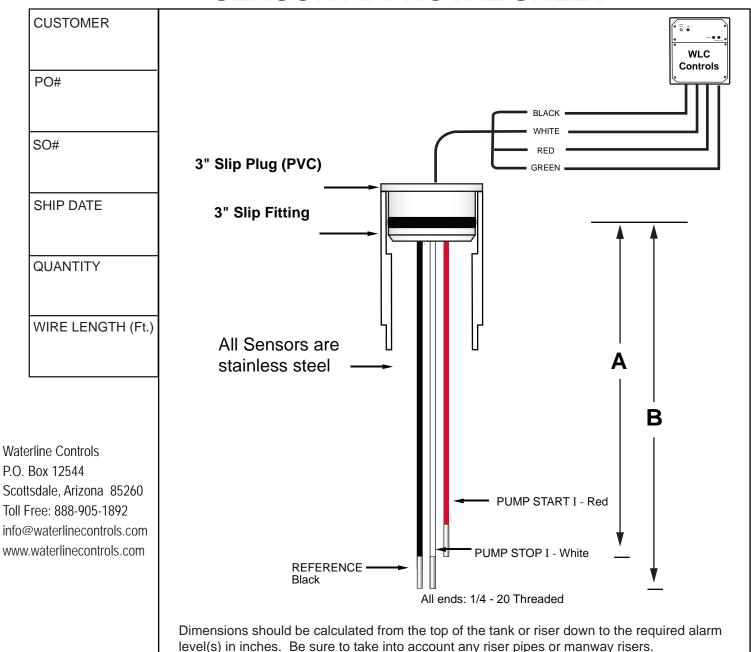

## **SUBMITTAL WLC 7000**

## **SENSOR APPROVAL SHEET**

| SENSOR |              | STANDARD LENGTHS            |         |
|--------|--------------|-----------------------------|---------|
| Red    | Pump Start I | Α                           | 14"     |
| White  | Pump Stop I  | В                           | 15 1/2" |
| Black  | Reference    | Same length as longest rod. |         |