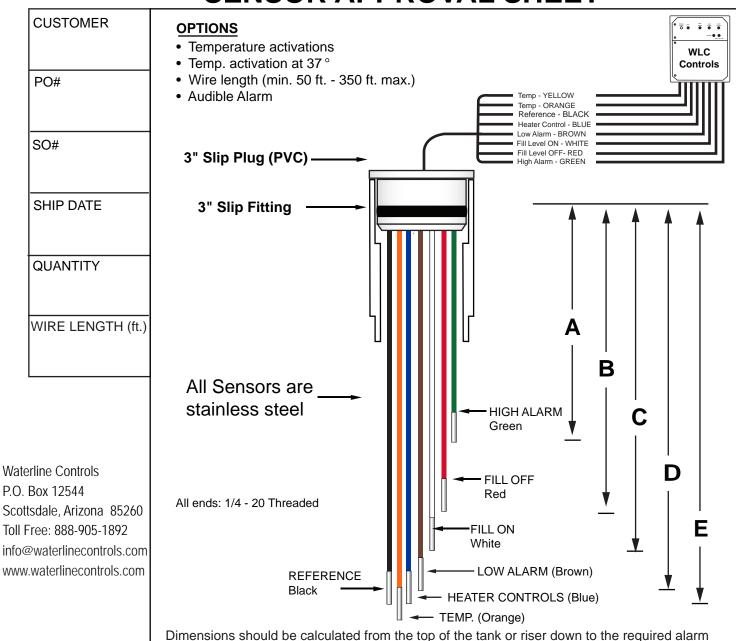

# **SENSOR APPROVAL SHEET**

level(s) in inches. Be sure to take into account any riser pipes or manway risers.

| SENSOR |                                             | STANDARD LENGTHS |         |  |
|--------|---------------------------------------------|------------------|---------|--|
| Green  | HIGH (Alarm)                                | Α                | 10 3/8" |  |
| Red    | OFF (Fill)                                  | В                | 14"     |  |
| White  | ON (fill)                                   | C                | 15 1/2" |  |
| Brown  | LOW Alarm)                                  | D                | 16 3/8" |  |
| Blue   | Heater Control                              | Е                | 17"     |  |
| Black  | Same length as longest rod                  |                  |         |  |
| Orange | Same length or 1 inch longer than Black Rod |                  |         |  |

## **SENSOR APPROVAL SHEET**

Waterline Controls P.O. Box 12544 Scottsdale, Arizona 85260 Toll Free: 888-905-1892 info@waterlinecontrols.com www.waterlinecontrols.com

| SENSOR |                                             | STANDARD LENGTHS |  |  |
|--------|---------------------------------------------|------------------|--|--|
| Green  | HIGH (Alarm)                                | Α                |  |  |
| Red    | OFF (Fill)                                  | В                |  |  |
| White  | ON (fill)                                   | С                |  |  |
| Brown  | LOW Alarm)                                  | D                |  |  |
| Blue   | Heater Control                              | Е                |  |  |
| Black  | Same length as longest rod                  |                  |  |  |
| Orange | Same length or 1 inch longer than Black Rod |                  |  |  |