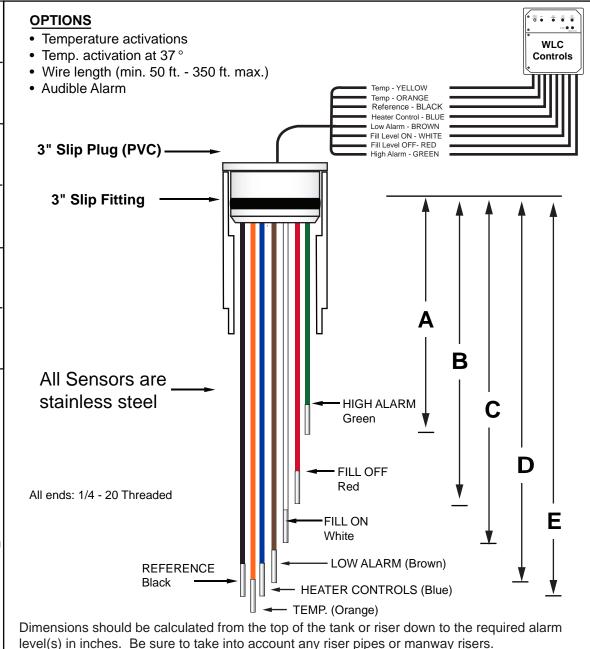

# **SENSOR APPROVAL SHEET**

level(s) in inches. Be sure to take into account any riser pipes or manway risers.

| SENSOR |                                             | STANDARD LENGTHS |         |  |
|--------|---------------------------------------------|------------------|---------|--|
| Green  | HIGH (Alarm)                                | Α                | 10 3/8" |  |
| Red    | OFF (Fill)                                  | В                | 14"     |  |
| White  | ON (fill)                                   | C                | 15 1/2" |  |
| Brown  | LOW Alarm)                                  | D                | 16 3/8" |  |
| Blue   | Heater Control                              | Е                | 17"     |  |
| Black  | Same length as longest rod                  |                  |         |  |
| Orange | Same length or 1 inch longer than Black Rod |                  |         |  |

## **SENSOR APPROVAL SHEET**

Waterline Controls P.O. Box 12544 Scottsdale, Arizona 85260 Toll Free: 888-905-1892 info@waterlinecontrols.com www.waterlinecontrols.com

| SENSOR |                                             | STANDARD LENGTHS |  |  |
|--------|---------------------------------------------|------------------|--|--|
| Green  | HIGH (Alarm)                                | Α                |  |  |
| Red    | OFF (Fill)                                  | В                |  |  |
| White  | ON (fill)                                   | С                |  |  |
| Brown  | LOW Alarm)                                  | D                |  |  |
| Blue   | Heater Control                              | Е                |  |  |
| Black  | Same length as longest rod                  |                  |  |  |
| Orange | Same length or 1 inch longer than Black Rod |                  |  |  |