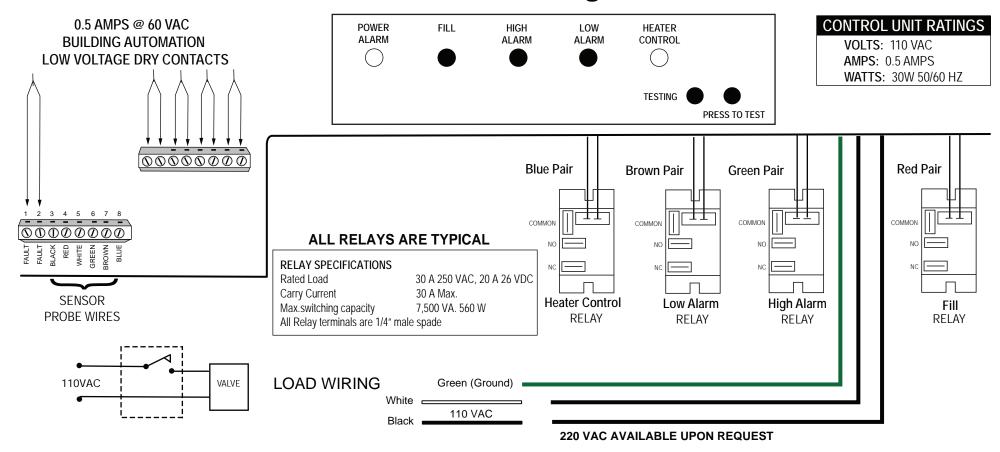

### FUNCTIONAL WIRING DIAGRAM OUTPUTS

#### **DRY CONTACTS**

ALARM LEVEL ALARM

120 VAC

50-60 Hz

TO LOADS

120 VAC, 30 AMP, MAX.

VALVES, AUDIBLE OR

VISUAL ALARMS

**POWER RELAYS** 

ON-OFF

FILL

HIGH

LOW

\* 60V MAX; 0.50AMP MAX.
All others are 120VAC 30AMPS Max.

# Fill Level Fill Control with Low and High Alarm and Heater Control

TO AUTOMATION SYSTEM - 2 for each function plus 2 for fault conditions. (see truth table for BAS wire quantities)

- \* Contact the factory for Custom Sensor requirements.
- \* See written specification for more details.