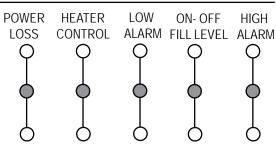

#### LED INDICATORS

(INTERNAL TO THE CONTROL UNIT)

Waterline Controls

P.O. Box 12544 Scottsdale, Arizona 85260

Toll Free: 888-905-1892

Email: info@waterlinecontrols.com

www.waterlinecontrols.com

#### PRODUCT FUNCTION TRUTH TABLE

| MODEL   | BMS DRY CONTACTS |               |                   |              |               |      |              | POWER RELAY       |              |               |      | SELF |                   |
|---------|------------------|---------------|-------------------|--------------|---------------|------|--------------|-------------------|--------------|---------------|------|------|-------------------|
|         | FAULT            | POWER<br>LOSS | HEATER<br>CUT OFF | LOW<br>ALARM | HIGH<br>ALARM | FILL | BAS<br>WIRES | HEATER<br>CUT OFF | LOW<br>ALARM | HIGH<br>ALARM | FILL | TEST | HEATER<br>CONTROL |
| WLC6000 | Х                | Х             | Х                 | Х            | Х             | Χ    | 10           | Х                 | Х            | Х             | Х    | Х    | Х                 |