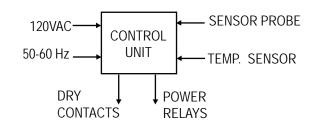

### FUNCTIONAL WIRING DIAGRAM OUTPUTS

#### **DRY CONTACTS**

ALARM LEVEL ALARM

120 VAC

50-60 Hz

TO LOADS

120 VAC, 30 AMP, MAX.

VALVES, AUDIBLE OR

VISUAL ALARMS

**POWER RELAYS** 

ON-OFF

FILL

HIGH

LOW

\* 60V MAX; 0.50AMP MAX.
All others are 120VAC 30AMPS Max.

# Fill Level Fill Control with Low and High Alarm and Heater Control

TO AUTOMATION SYSTEM - 2 for each function plus 2 for fault conditions. (see truth table for BAS wire quantities)

- \* Contact the factory for Custom Sensor requirements.
- \* See written specification for more details.