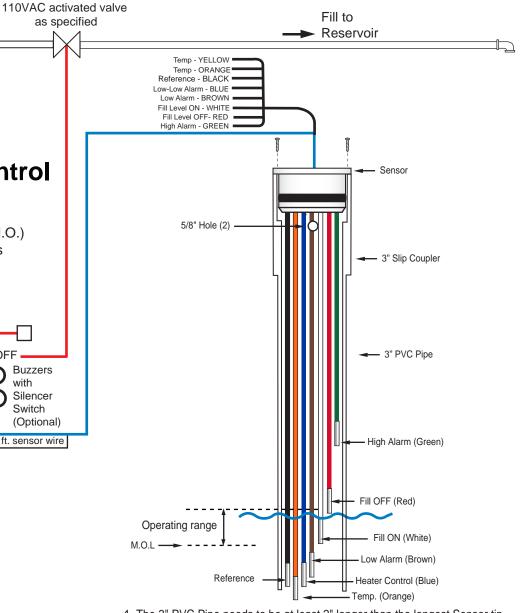

# Fill Level Fill Control with Low and High Alarm and Heater Control

TO AUTOMATION SYSTEM - 2 for each function plus 2 for fault conditions. (see truth table for BAS wire quantities)

- \* Contact the factory for Custom Sensor requirements.
- \* See written specification for more details.

Waterline Controls

P.O. Box 12544 Scottsdale, Arizona 85260

Toll Free: 888-905-1892

Email: info@waterlinecontrols.com • www.waterlinecontrols.com

6100T - 040616

- 1. The 3" PVC Pipe needs to be at least 2" longer than the longest Sensor tip.
- 2. Adjustment occurs by moving the 3" PVC Pipe up or down and tightening the clamp so it rests on the Custom Fitting.