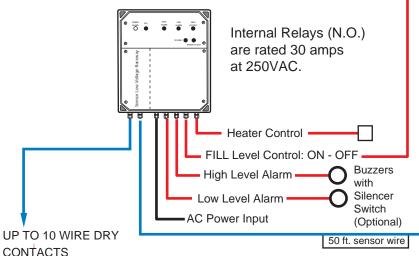

# Fill Level Fill Control with Low and High Alarm and Heater Control (Total Dry Contacts)

#### **DRY CONTACTS**

ALARM LEVEL ALARM

120 VAC

50-60 Hz

TO LOADS

120 VAC, 30 AMP, MAX.

VALVES, AUDIBLE OR

VISUAL ALARMS

**POWER RELAYS** 

ON-OFF

FILL

HIGH

LOW

\* 60V MAX; 0.50AMP MAX.
All others are 120VAC 30AMPS Max.

#### LED INDICATORS

(INTERNAL TO THE CONTROL UNIT)

Waterline Controls

P.O. Box 12544 Scottsdale, Arizona 85260

Toll Free: 888-905-1892

Email: info@waterlinecontrols.com

www.waterlinecontrols.com