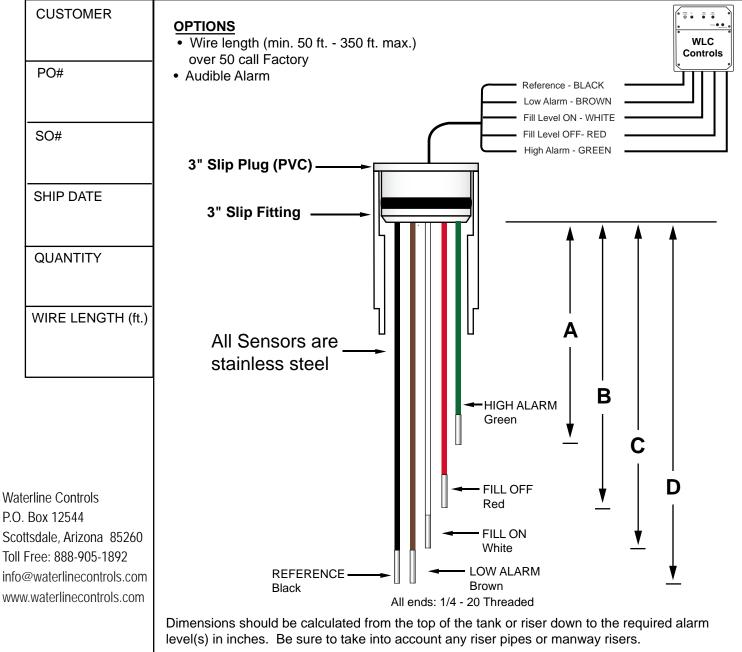

## SENSOR APPROVAL SHEET

| SENSOR |                            | STANDARD LENGTHS |         |
|--------|----------------------------|------------------|---------|
| Green  | HIGH (Alarm)               | Α                | 10 3/8" |
| Red    | OFF (Fill)                 | В                | 14 7/8" |
| White  | ON (Fill)                  | С                | 16 3/8" |
| Brown  | LOW (Alarm)                | D                | 17"     |
| Black  | same length as longest rod |                  |         |

## **SENSOR APPROVAL SHEET**

| SENSOR |                            | LENGTHS |  |
|--------|----------------------------|---------|--|
| Green  | HIGH (Alarm)               | Α       |  |
| Red    | OFF (Fill)                 | В       |  |
| White  | ON (Fill)                  | С       |  |
| Brown  | LOW (Alarm)                | D       |  |
| Black  | same length as longest rod |         |  |