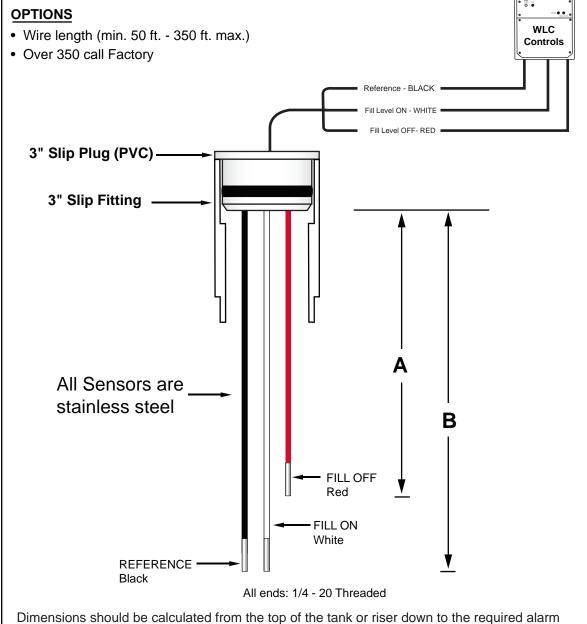

## SUBMITTAL WLC-3000 Custom Sensor Lengths

level(s) in inches. Be sure to take into account any riser pipes or manway risers.

| SENSOR |                            | LENGTHS |  |  |  |
|--------|----------------------------|---------|--|--|--|
| Red    | OFF (Fill)                 | Α       |  |  |  |
| White  | ON (Fill)                  | В       |  |  |  |
| Black  | same length as longest rod |         |  |  |  |

| Name:      |  |  |  |
|------------|--|--|--|
| Company:   |  |  |  |
| Signature: |  |  |  |
| Date:      |  |  |  |
|            |  |  |  |