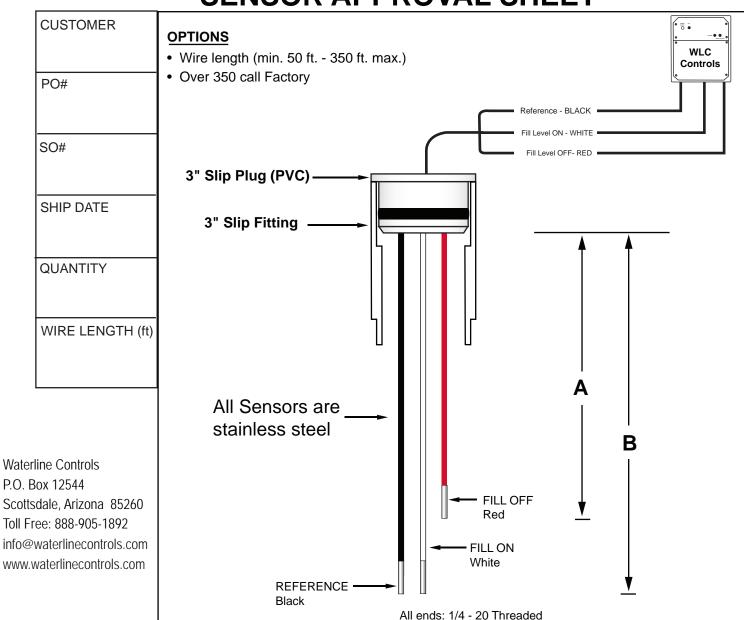

## **SENSOR APPROVAL SHEET**

| SENSOR |                            | STANDARD LENGTHS |         |  |
|--------|----------------------------|------------------|---------|--|
| Red    | OFF (Fill)                 | Α                | 15 1/2" |  |
| White  | ON (Fill)                  | В                | 17"     |  |
| Black  | same length as longest rod |                  |         |  |

| ame:      |  |
|-----------|--|
| ompany:   |  |
| ignature: |  |
| ate:      |  |
|           |  |

Dimensions should be calculated from the top of the tank or riser down to the required alarm

level(s) in inches. Be sure to take into account any riser pipes or manway risers.

## **SENSOR APPROVAL SHEET**

CUSTOMER

PO#

SO#

SHIP DATE

QUANTITY

WIRE LENGTH (ft)

Waterline Controls P.O. Box 12544 Scottsdale, Arizona 85260 Toll Free: 888-905-1892 info@waterlinecontrols.com www.waterlinecontrols.com