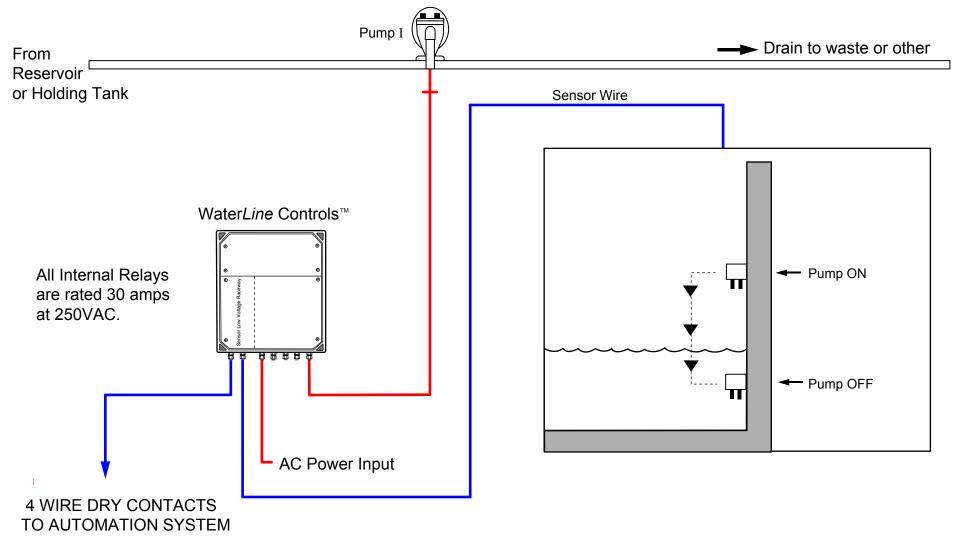

## **SPECIFICATION FOR WLC7000** DRAIN ONLY

|                                                          | Copyright 2012, SYSTEM DYNAMICS INC |           |                          |              |        |                                                                                   |       |      |
|----------------------------------------------------------|-------------------------------------|-----------|--------------------------|--------------|--------|-----------------------------------------------------------------------------------|-------|------|
| Blue lines are low voltage<br>Red lines are high voltage |                                     | ELECT     | ELECTRONIC LEVEL CONTROL |              |        | SYSTEM DYNAMICS, INC.<br>PO Box 12544 Scottsdale, Arizona 85260<br>1-888-905-1892 |       | REV. |
|                                                          |                                     | APPROVED: | DWG. REF.:               | NOT TO SCALE | S.O. # | www.waterlinecontrols.com                                                         |       |      |
| DAT                                                      | REVISION BY                         | CHECKED:  | DRAWN:                   | DATE:        | P.O. # |                                                                                   | SHEET | OF   |