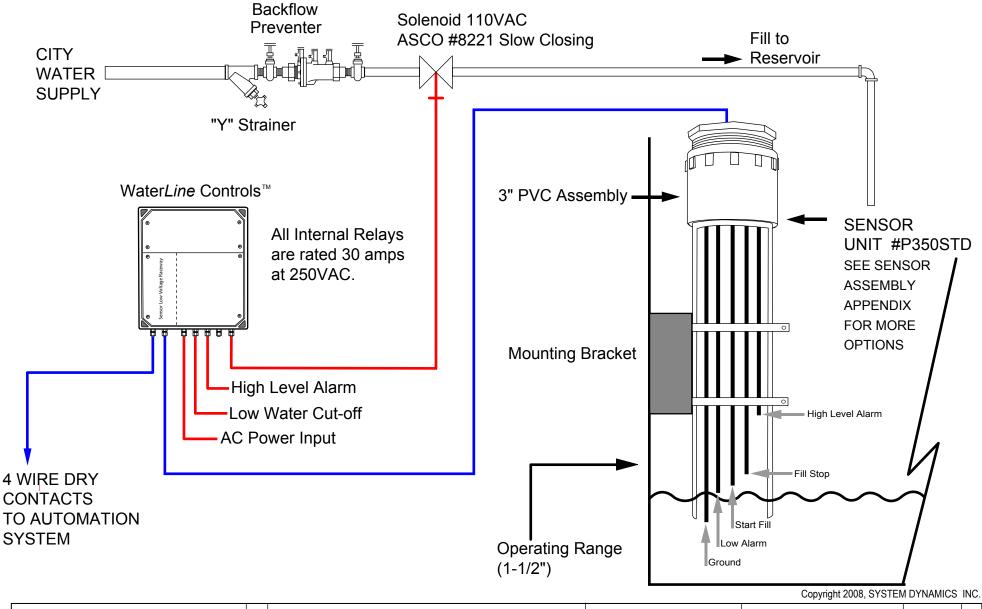

## SPECIFICATION FOR WLC5000 FILL WITH HIGH LEVEL & LOW LEVEL ALARMS

| - 1  | Blue lines are low voltage<br>Red lines are high voltage |  | ELECT     | ELECTRONIC LEVEL CONTROL |              |       | SYSTEM DYNAMICS, INC. PO Box 12544 Scottsdale, Arizona 85260 1-888-905-1892 |       | REV. |
|------|----------------------------------------------------------|--|-----------|--------------------------|--------------|-------|-----------------------------------------------------------------------------|-------|------|
|      |                                                          |  | APPROVED: | DWG. REF.:               | NOT TO SCALE | S.O.# | www.waterlinecontrols.com                                                   |       |      |
| DATE | REVISION BY                                              |  | CHECKED:  | DRAWN:                   | DATE:        | P.O.# | www.wateriinecontrois.com                                                   | SHEET | OF   |