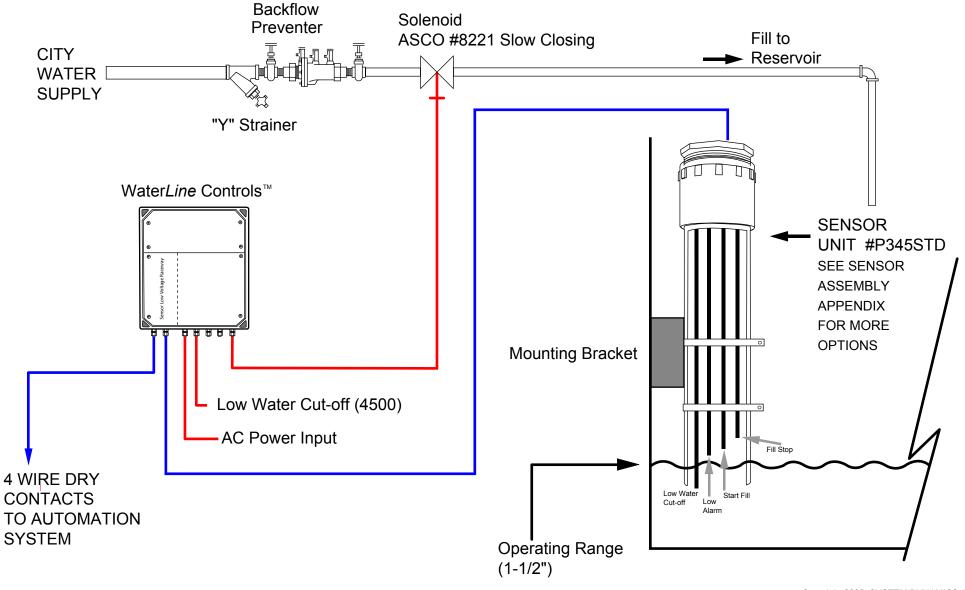

## SPECIFICATION FOR WLC4500 FILL WITH LOW LEVEL CUT-OFF



## Copyright 2008, SYSTEM DYNAMICS INC.

| 1    |             | nes are low voltage<br>nes are high voltage | ELEC1     | ELECTRONIC LEVEL CONTROL |              |       | SYSTEM DYNAMICS, INC. PO Box 12544 Scottsdale, Arizona 85260 1-888-905-1892 | DRAWING NO. | REV. |
|------|-------------|---------------------------------------------|-----------|--------------------------|--------------|-------|-----------------------------------------------------------------------------|-------------|------|
|      |             |                                             | APPROVED: | DWG. REF.:               | NOT TO SCALE | S.O.# | www.waterlinecontrols.com                                                   |             |      |
| DATE | REVISION BY |