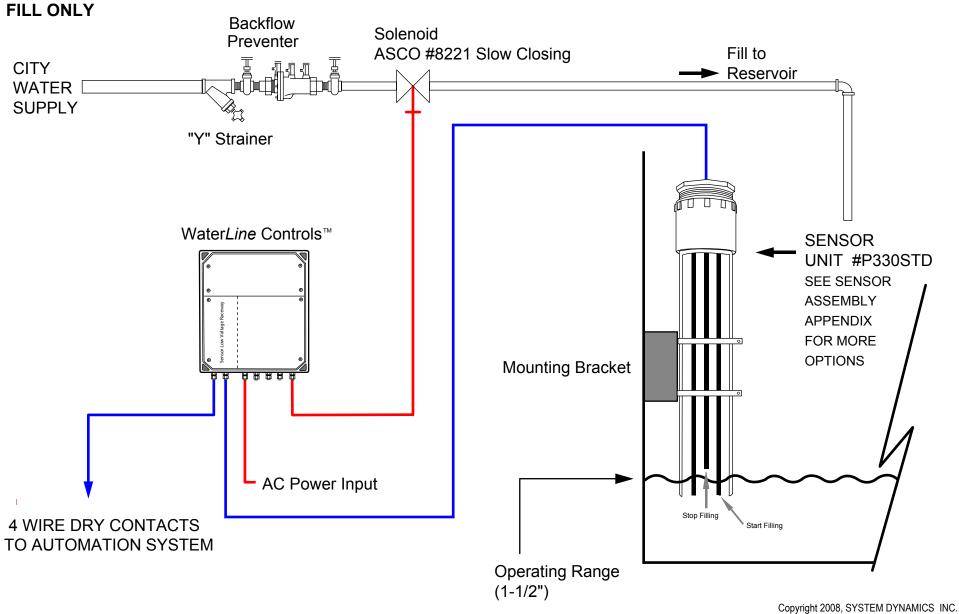

## **SPECIFICATION FOR WLC2000 - WLC3000**

| Blue lines are low voltage<br>Red lines are high voltage |               | ELECTF    | ELECTRONIC LEVEL CONTROL |              |       | SYSTEM DYNAMICS, INC. PO Box 12544 Scottsdale, Arizona 85260 1-888-905-1892 |       | REV. |
|----------------------------------------------------------|---------------|-----------|--------------------------|--------------|-------|-----------------------------------------------------------------------------|-------|------|
|                                                          |               | APPROVED: | DWG. REF.:               | NOT TO SCALE | S.O.# | www.waterlinecontrols.com                                                   |       |      |
| DA                                                       | E REVISION BY | CHECKED:  | DRAWN:                   | DATE:        | P.O.# | www.wateriinecontrois.com                                                   | SHEET | OF   |